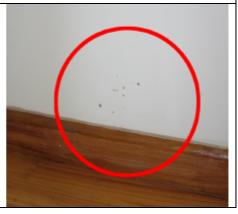

### **Location: Bedroom 3**

- 16. Bedroom door
  - cannot be shut properly
  - scratches on door (40cm above knob and near bottom of door)

17. Stains/spots (cannot be cleaned off) near skirting of floor below bay window.

## **Location: Master Bedroom**

Lamp in wardrobe not working. (Is it supposed to work?) Edge of right wooden wardrobe door has uneven finishing, scratches and marks.

### **Location: Master Bathroom**

| 22. | "Stopper" at left side of base of toilet bowl keeps             |  |
|-----|-----------------------------------------------------------------|--|
| 23. | "Stopper" at left side of base of toilet bowl keeps falling out |  |
| 24. | Drain hole in bathroom sink – tarnished chrome finish           |  |