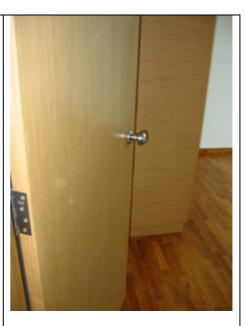

### **Location: Bedroom 3**

- 16. Bedroom door
  - cannot be shut properly
  - scratches on door (40cm above knob and near bottom of door)

17. Stains/spots (cannot be cleaned off) near skirting of floor below bay window.

## **Location: Master Bedroom**

Lamp in wardrobe not working. (Is it supposed to work?) Edge of right wooden wardrobe door has uneven finishing, scratches and marks.

### **Location: Master Bathroom**

| 22. | "Stopper" at left side of base of toilet bowl keeps             |  |
|-----|-----------------------------------------------------------------|--|
| 23. | "Stopper" at left side of base of toilet bowl keeps falling out |  |
| 24. | Drain hole in bathroom sink – tarnished chrome finish           |  |