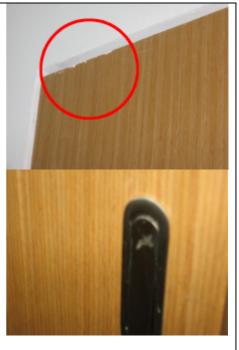

6. ? crack / scratch / rough patch over kitchen table top (just in front of switch P2)

7. Kitchen door frame (right bottom) – knocks and scratches

### **Location: Master Bathroom**

| 22. | "Stopper" at left side of base of toilet bowl keeps             |  |
|-----|-----------------------------------------------------------------|--|
| 23. | "Stopper" at left side of base of toilet bowl keeps falling out |  |
| 24. | Drain hole in bathroom sink – tarnished chrome finish           |  |