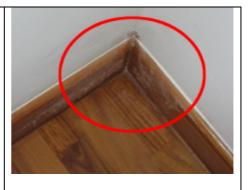

## **Location: Bedroom 2**

14. Corners of floor skirting – finish imperfect and rough.

15. Right bottom edge of wardrobe – deep knock/dent