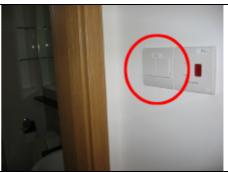

### **Location: Common Bathroom**

- 12. Store cabinet outside bathroom:
  - top edge of door "flaky"
  - opening handle irregular stain

13. Switch L2 outside bathroom faulty